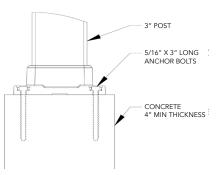

#### **CONCRETE APPLICATIONS**

5/6·3·

Tapcon® 5/16in x 3in Hex Washer Head Concrete Anchor

Available at Home Depot. Model # 24193 SKU # 554001