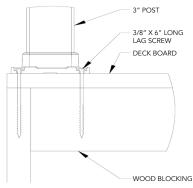

### WOOD OR COMPOSITE DECKING

GRK® RSS™ 5/16in x 6in Grade C Yellow Zinc Washer Head Structural Screw

Available at Home Depot. Model # 96015 SKU # 1000037095