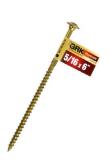

### WOOD OR COMPOSITE DECKING

GRK® RSS™ 5/16in x 6in Grade C Yellow Zinc Washer Head Structural Screw

Available at Home Depot. Model # 96015 SKU # 1000037095